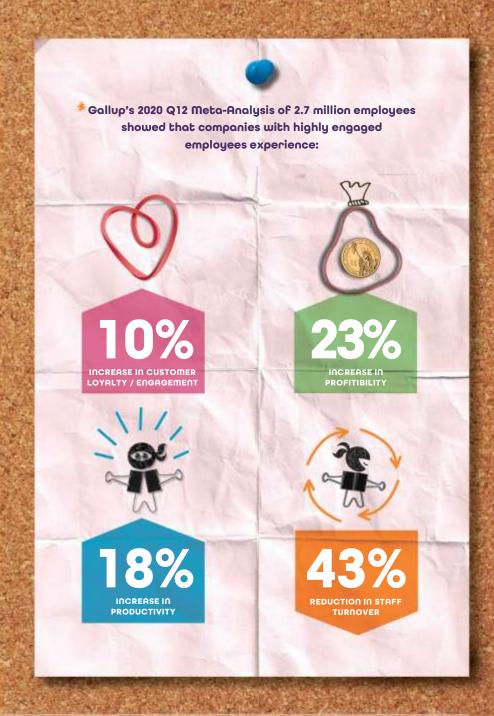

# IMPROVE EMPLOYEE ENGAGEMENT

Employee engagement consistently impacts company performance, no matter the industry, location or size of company.

The numbers speak for themselves.

Investing in a great workplace, where your people are doing their best work, fully engaged and feeling like they are contributing to the success of the company, will drive better results for your organization's productivity and its bottom line.